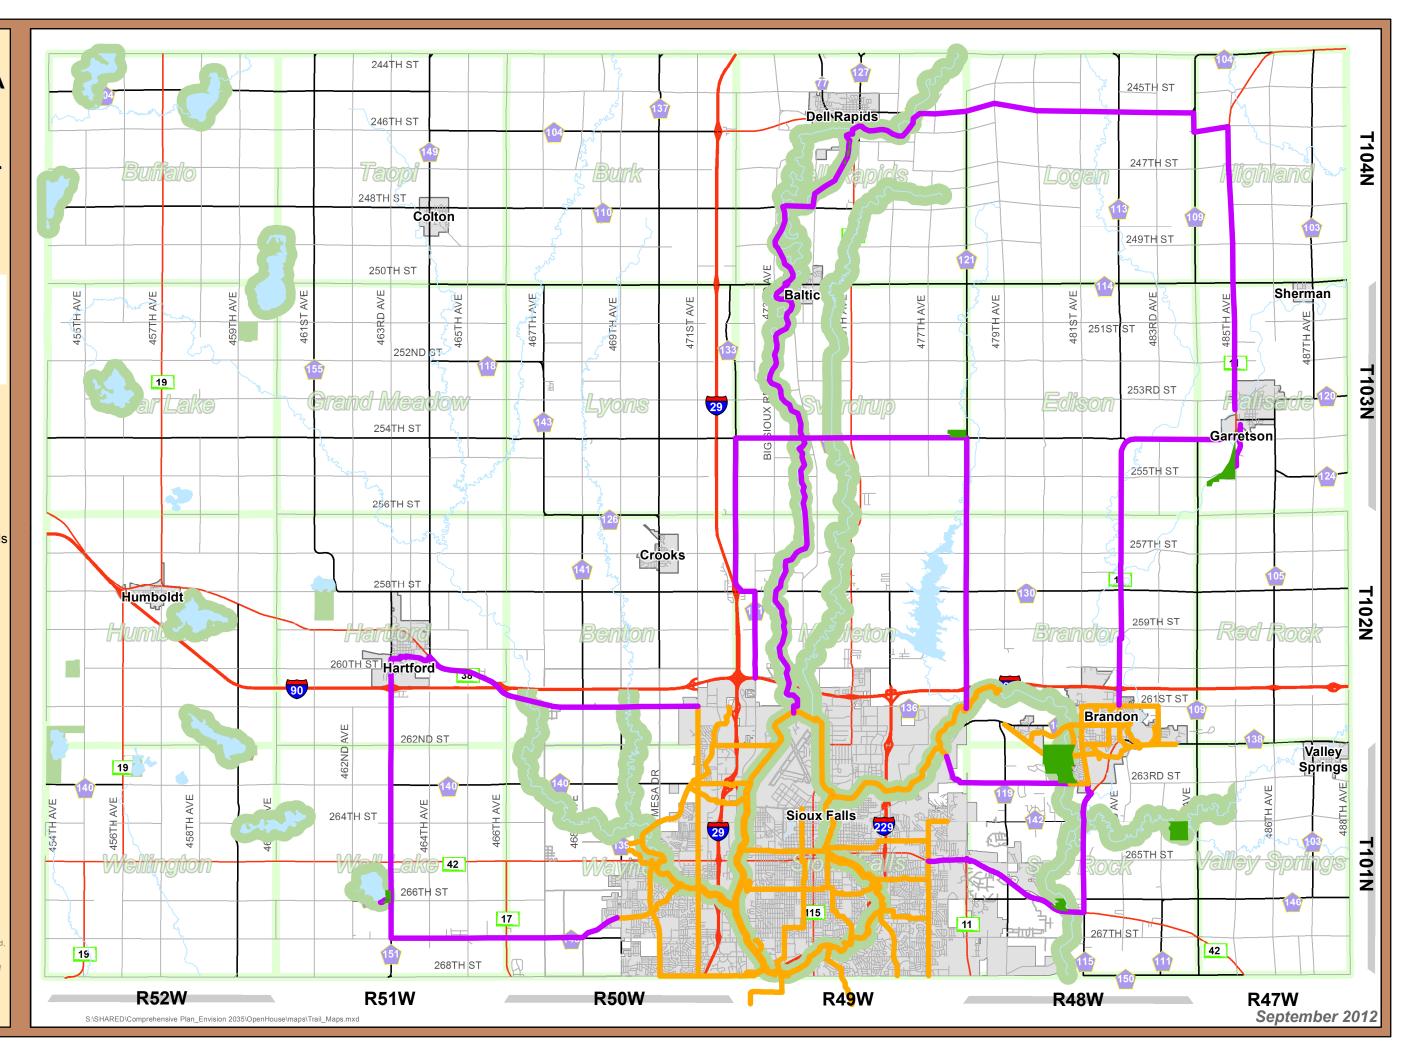

## MINNEHAHA COUNTY FUTURE **BIKE TRAIL** MAP

Sioux Falls Bike Trails

Future BikeTrails / Share the Road

1 in = 3 miles

ne Data is provided "as is" without warranty or any presentation of accuracy, timeliness or completeness. burden for determining accuracy, completeness, eliness, merchantability and fitness for or the oropriateness for use rests solely on the requester. nnehaha County makes no warranties express or implied to the use of the Data. There are no implied warranties erchantability or fitness for a particular purpose. requester acknowledges and accepts the limitations of e Data, including the fact that the Data is dynamic and is a constant state of maintenance, correction and update.